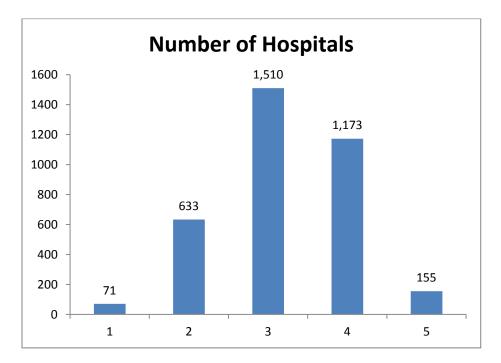

## HCAHPS SUMMARY STAR RATING December 2015

|   | Number of Hospitals | Percentage |
|---|---------------------|------------|
| 1 | 71                  | 2%         |
| 2 | 633                 | 18%        |
| 3 | 1,510               | 43%        |
| 4 | 1,173               | 33%        |
| 5 | 155                 | 4%         |

- 3,542 hospitals received HCAHPS Star Ratings in December 2015
- The HCAHPS Summary Star Rating is based on patients discharged between April 2014 and March 2015
- For more information about the HCAHPS Summary Star Rating , click <u>here</u>